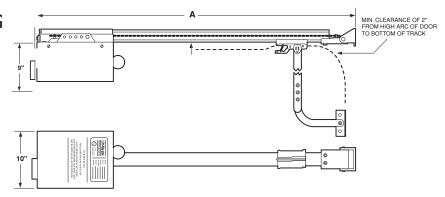

## SHOP DRAWING

| Door Height   | 8'                  | 10'                 | 12'                 | 14'                 |
|---------------|---------------------|---------------------|---------------------|---------------------|
| A - Dimension | Door Height + 3'-3" | Door Height + 3'-3" | Door Height + 3'-9" | Door Height + 3'-9" |